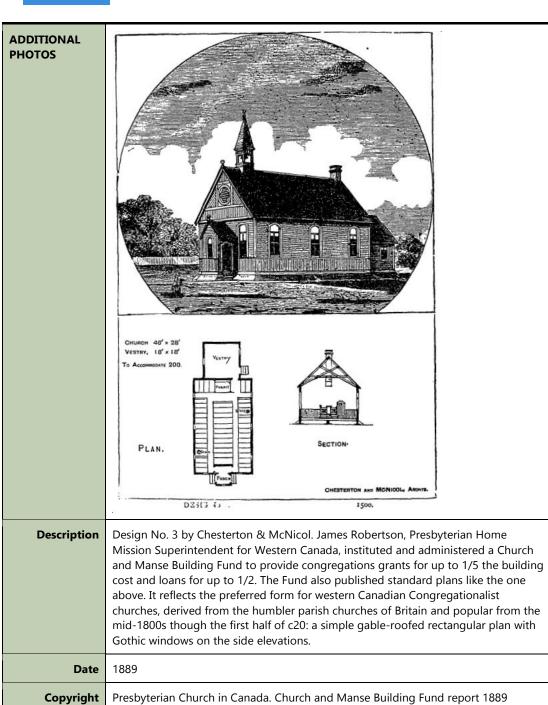

|
| Description          | Historic context of Knox Presbyterian Church (red arrow) west of the main street.                                                                                            |
| Date                 | ca1910                                                                                                                                                                       |
| Copyright            | A. C. Jacob, Peel collection PC003247.                                                                                                                                       |

April 15, 2021 Page 13 of 21 MARILYN WILLIAMS CONSERVATION





April 15, 2021 Page 14 of 21 MARILYN WILLIAMS CONSERVATION



## STATEMENT OF INTEGRITY

#### **CHRONOLOGY OF ALTERATIONS**

1901 – construction of the main 26' X 30' church building



Original Knox Presbyterian Church in with Joe Ferguson (L) and Sam Scarlett (R) on steps. Date: 1901, Copyright: Carstairs & District Historical Society

1903 – construction of the 10'6" X 10' entry with bell tower; cladding of bevelled wood added



Cropped from 1909 image above. Note original brick chimney on north end.

April 15, 2021 Page 15 of 21 MARILYN WILLIAMS CONSERVATION



ca1910s - manse erected a few blocks away



Manse at northwest corner of Mountain (11th Avenue) & Grey Street (2019 photograph by Joyce Ing)

1945 – salt-andpepper quartz-dash stucco applied over wood siding

mid 1900s insul