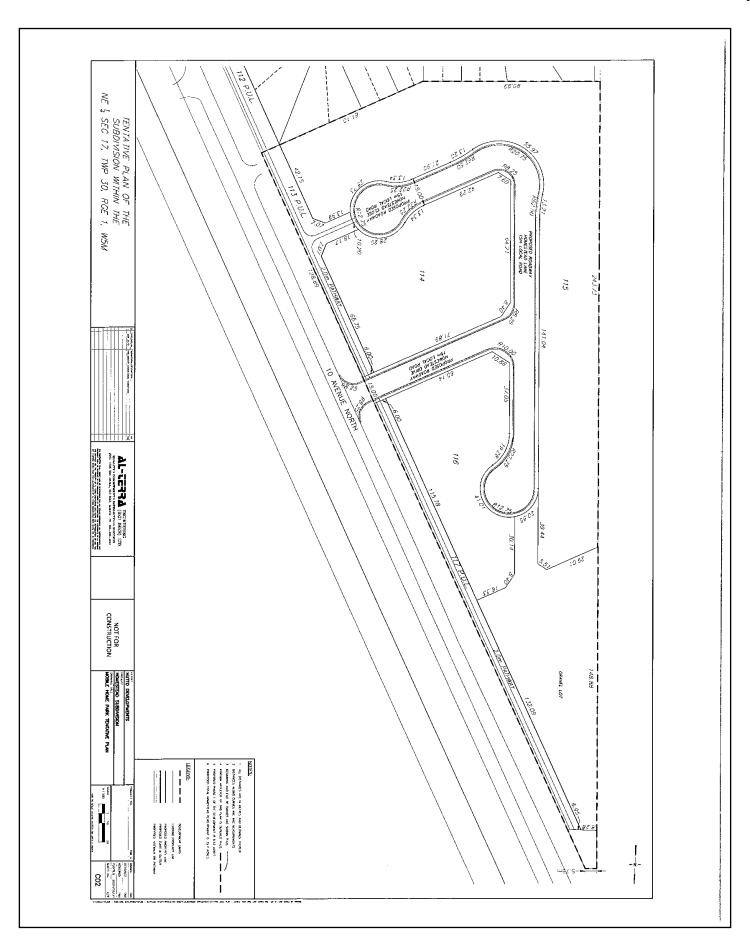

### **BYLAW No. 2015**

**A BYLAW OF THE TOWN OF CARSTAIRS** to create Bylaw 2015, The Homestead Redesignation of UR.

**WHEREAS,** the Town of Carstairs wishes to redesignate from Municipal Lots from UR to R1M R2, PUL and MR for Phase 1A, and UR to RMH, PUL and MR for Phase 5, the lands which are legally known as:

## Lots 1 and 2 Block 5, Plan 021 2977 and

**AND WHEREAS**, the requirements of the *Municipal Government Act* Revised Statutes of Alberta 2000, Chapter M-26 regarding the advertising of this Bylaw will be complied with;