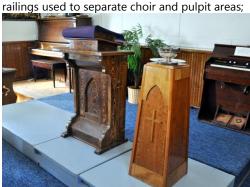

es; windows such as single assemblies of fixed, 1-over-1 hung wooden-sash, vertical, gothic-arched windows with wooden lug sills, and round blind; wooden trim;

April 15, 2021

Page 7 of 21





- Carpenter's Gothic Revival details such as its medium-pitched gable roof; Gothic-arched windows with wooden trim and sashes; wooden cladding below stucco; remaining lower tier of original two-tiered square bell tower;
- other exterior features such as raised, centred front entry with stairs and landing;

April 15, 2021 Page 8 of 21





oak wainscoting around sanctuary and nave; moulded oak window trim; two-leaf, 6-panel, wooden interior vestibule entry doors;



April 15, 2021 Page 9 of 21



centred pulpit with pulpit fall, baptismal font (built ca1946 by Oliver Goodfellow); decorative wooden





cast-iron bell, Celtic Cross, hymn board; offering plates, alter table, other original furniture;





- original placement and orientation on property; front (south) and west setbacks with green landscaping; location on a corner lot facing quiet streets with setbacks mainly landscaped with grass and mature trees;
- relation to former church manse nearby on the northwest corner of (Mountain) 11th Avenue & Grey Street; views to the church and church yard from the southwest.

April 15, 2021

Page 10 of 21



| ADDITIONAL<br>PHOTOS |                                                                    |
|----------------------|--------------------------------------------------------------------|
| Description          | Knox Presbyterian Church west elevation.                           |
|