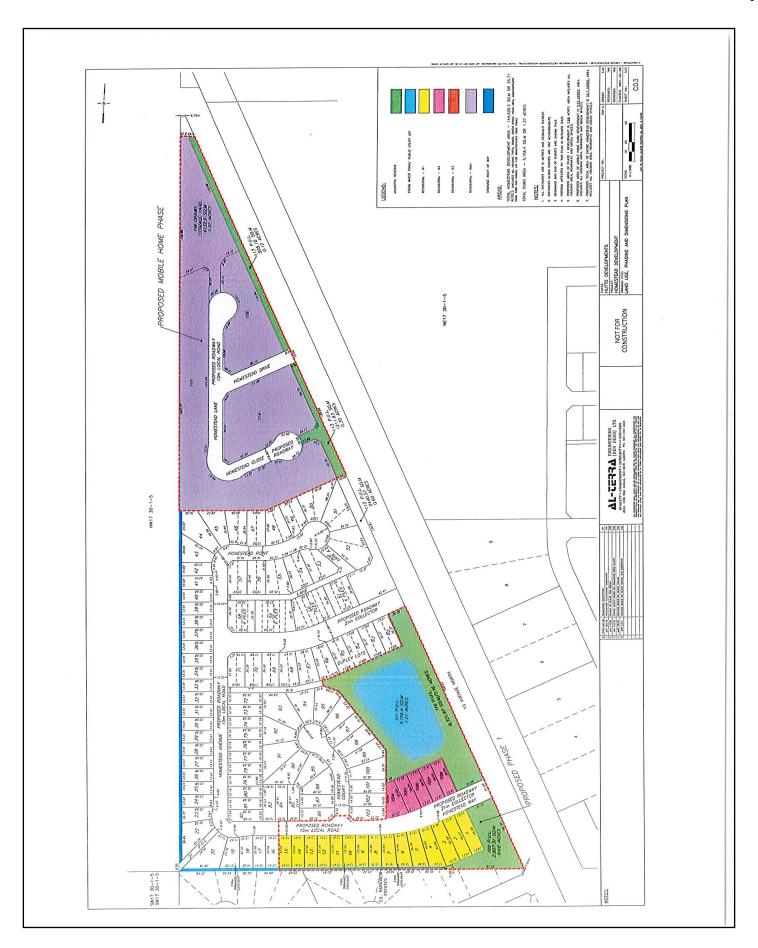

### **BYLAW No. 2015**

**A BYLAW OF THE TOWN OF CARSTAIRS** to create Bylaw 2015, The Homestead Redesignation of UR.

**WHEREAS,** the Town of Carstairs wishes to redesignate from Municipal Lots from UR to R1M R2, PUL and MR for Phase 1A, and UR to RMH, PUL and MR for Phase 5, the lands which are legally known as:

## Lots 1 and 2 Block 5, Plan 021 2977 and

**AND WHEREAS**, the requirements of the *Municipal Government Act* Revised Statutes of Alberta 2000, Chapter M-26 regarding the advertising of this Bylaw will be complied with;