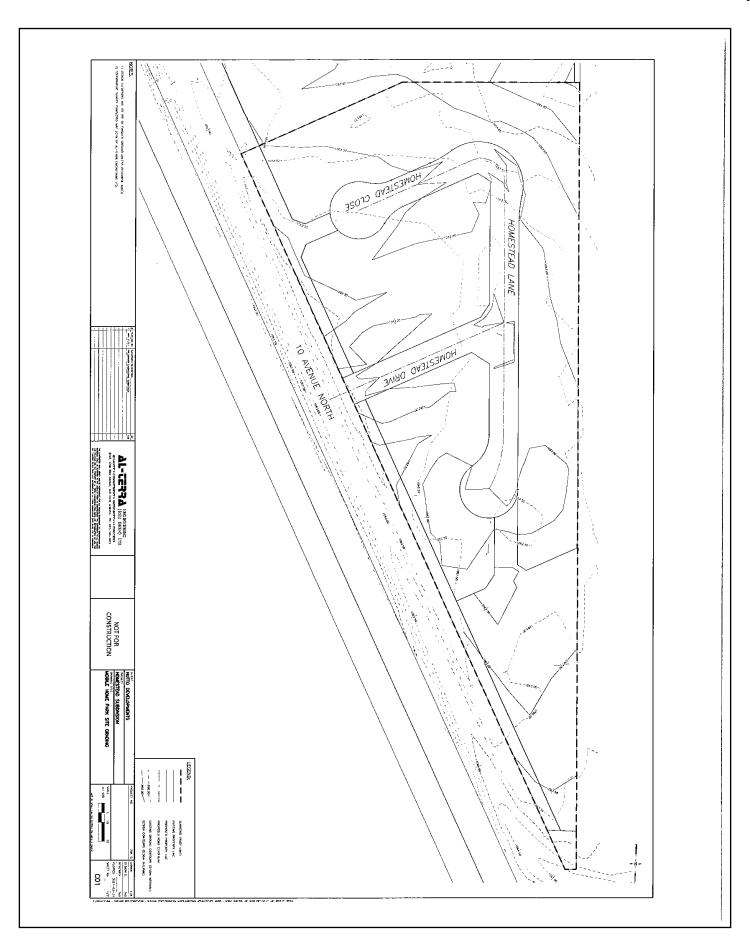

### **BYLAW No. 2015**

**A BYLAW OF THE TOWN OF CARSTAIRS** to create Bylaw 2015, The Homestead Redesignation of UR.

**WHEREAS,** the Town of Carstairs wishes to redesignate from Municipal Lots from UR to R1M R2, PUL and MR for Phase 1A, and UR to RMH, PUL and MR for Phase 5, the lands which are legally known as:

## Lots 1 and 2 Block 5, Plan 021 2977 and

**AND WHEREAS**, the requirements of the *Municipal Government Act* Revised Statutes of Alberta 2000, Chapter M-26 regarding the advertising of this Bylaw will be complied with;