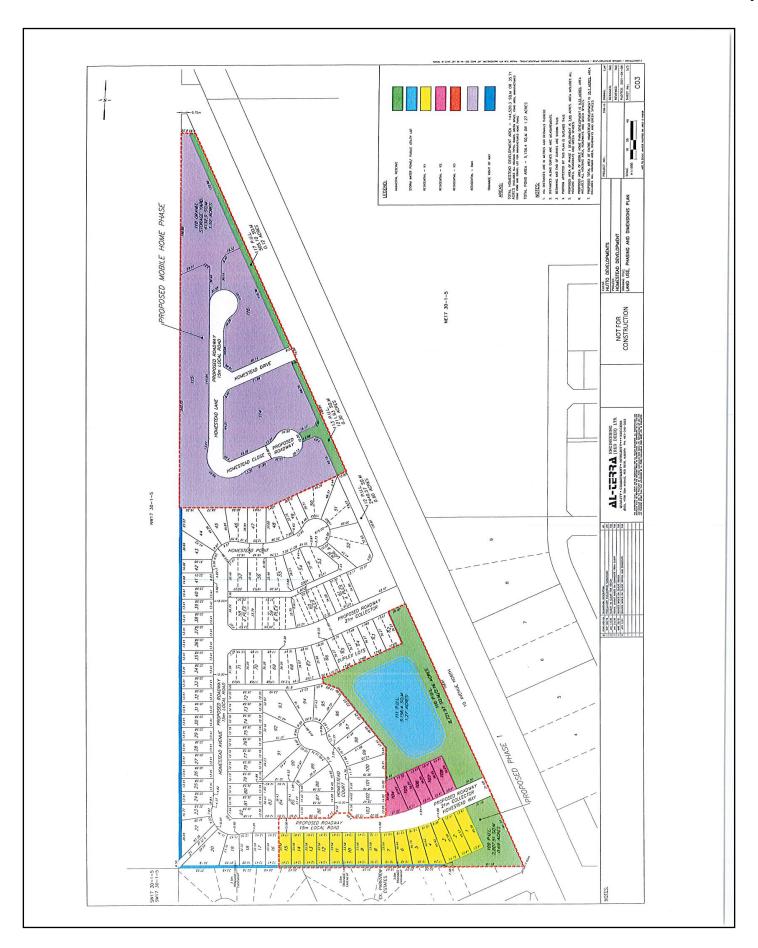

SUITE 404, 4808 ROSS STREET

RED DEER

ALBERTA T4N1X5

( CONTINUED )

ENCUMBRANCES, LIENS & INTERESTS

PAGE 2 # 191 043 889

REGISTRATION

NUMBER DATE (D/M/Y)

PARTICULARS

021 318 144 11/09/2002 CAVEAT

RE : DEFERRED SERVICES AGREEMENT CAVEATOR - THE TOWN OF CARSTAIRS. BOX 370 CARSTAIRS ALBERTA TOMONO

TOTAL INSTRUMENTS: 002

THE REGISTRAR OF TITLES CERTIFIES THIS TO BE AN ACCURATE REPRODUCTION OF THE CERTIFICATE OF TITLE REPRESENTED HEREIN THIS 11 DAY OF FEBRUARY, 2021 AT 08:00 A.M.