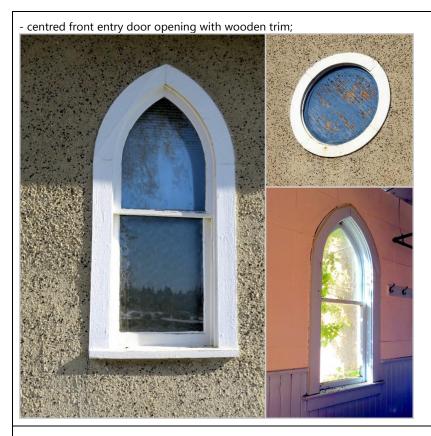

er of the bell tower;
- medium-pitched, front-gable roof on church/hall; shallow overhanging eaves with closed soffits and plain frieze; plain wooden verge-boards and plain frieze in the rear gable; wooden shingle roofing material;



- wood-frame construction with salt-and-pepper quartz-dash stucco (with original wooden cladding underneath on church and vestibule bays) and wood trim;



Left: close-up of stucco (hall bay left, church bay right of seam); right: exposed wooden siding of former exterior north wall of church, now interior south wall of hall.

- original fenestration pattern on all façades; windows such as single assemblies of fixed, 1-over-1 hung wooden-sash, vertical, gothic-arched windows with wooden lug sills, and round blind; wooden trim;

April 15, 2021

Page 7 of 21





- Carpenter's Gothic Revival details such as its medium-pitched gable roof; Gothic-arched windows with wooden trim and sashes; wooden cladding below stucco; remaining lower tier of original two-tiered square bell tower;
- other exterior features such as raised, centred front entry with stairs and landing;

April 15, 2021 Page 8 of 21





oak wainscoting around sanctuary and nave; moulded oak window trim; two-leaf, 6-panel, wooden interior vestibule entry doors;



April 15, 2021 Page 9 of 21



centred pulpit with pulpit fall, baptismal font (built ca1946 by Oliver Goodfellow); decorative wooden





cast-iron bell, Celtic Cross, hymn board; offering plates, alter table, other original furniture;





- original placement and orientation on property; front (south) and west setbacks with