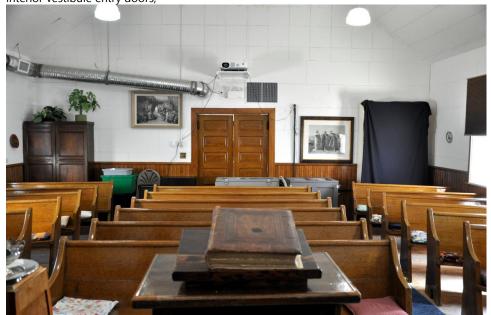

sed wooden siding of former exterior north wall of church, now interior south wall of hall.

- original fenestration pattern on all façades; windows such as single assemblies of fixed, 1-over-1 hung wooden-sash, vertical, gothic-arched windows with wooden lug sills, and round blind; wooden trim;

April 15, 2021

Page 7 of 21





- Carpenter's Gothic Revival details such as its medium-pitched gable roof; Gothic-arched windows with wooden trim and sashes; wooden cladding below stucco; remaining lower tier of original two-tiered square bell tower;
- other exterior features such as raised, centred front entry with stairs and landing;

April 15, 2021 Page 8 of 21





oak wainscoting around sanctuary and nave; moulded oak window trim; two-leaf, 6-panel, wooden interior vestibule entry doors;



April 15, 2021 Page 9 of 21



centred pulpit with pulpit fall, baptismal font (built ca1946 by Oliver Goodfellow); decorative wooden





cast-iron bell, Celtic Cross, hymn board; offering plates, alter table, other original furniture;





- original placement and orientation on property; front (south) and west setbacks with green landscaping; location on a corner lot facing quiet streets with setbacks mainly landscaped with grass and mature trees;
- relation to former church manse nearby on the northwest corner of (Mountain) 11th Avenue & Grey Street; views to the church and church yard from the southwest.

April 15, 2021

Page 10 of 21



| ADDITIONAL<br>PHOTOS |                                                                    |
|----------------------|-----------------------------