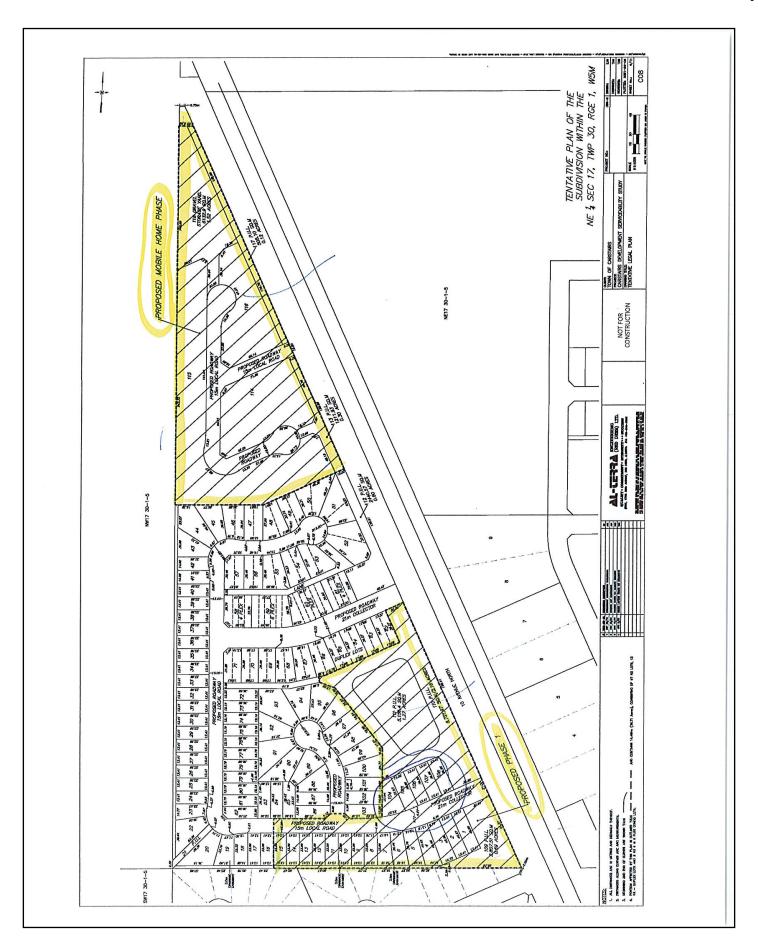

### **BYLAW No. 2015**

**A BYLAW OF THE TOWN OF CARSTAIRS** to create Bylaw 2015, The Homestead Redesignation of UR.

**WHEREAS,** the Town of Carstairs wishes to redesignate from Municipal Lots from UR to R1M R2, PUL and MR for Phase 1A, and UR to RMH, PUL and MR for Phase 5, the lands which are legally known as:

## Lots 1 and 2 Block 5, Plan 021 2977 and

**AND WHEREAS**, the requirements of the *Municipal Government Act* Revised Statutes of Alberta 2000, Chapter M-26 regarding the advertising of this Bylaw will be complied with;