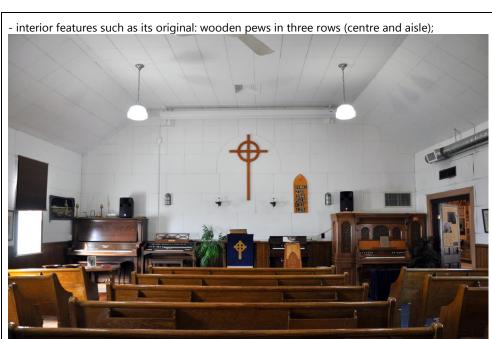

h on church and vestibule bays) and wood trim;



Left: close-up of stucco (hall bay left, church bay right of seam); right: exposed wooden siding of former exterior north wall of church, now interior south wall of hall.

- original fenestration pattern on all façades; windows such as single assemblies of fixed, 1-over-1 hung wooden-sash, vertical, gothic-arched windows with wooden lug sills, and round blind; wooden trim;

April 15, 2021

Page 7 of 21





- Carpenter's Gothic Revival details such as its medium-pitched gable roof; Gothic-arched windows with wooden trim and sashes; wooden cladding below stucco; remaining lower tier of original two-tiered square bell tower;
- other exterior features such as raised, centred front entry with stairs and landing;

April 15, 2021 Page 8 of 21





oak wainscoting around sanctuary and nave; moulded oak window trim; two-leaf, 6-panel, wooden interior vestibule entry doors;



April 15, 2021 Page 9 of 21



centred pulpit with pulpit fall, baptismal font (built ca1946 by Oliver Goodfellow); decorative wooden





cast-iron bell, Celtic Cross, hymn board; offering plates, alter table, other original furniture;





- original placement and orientation on property; front (south) and west setbacks with green landscaping; location on a corner lot facing quiet streets with setbacks mainly landscaped with grass and mature trees;
- relation to former church manse nearby on the northwest corner of (Mountain) 11th Avenue & Grey Street; views to the church and church yard from the southwest.

April 15, 2021

Page 10 of 21



| ADDITIONAL<br>PH