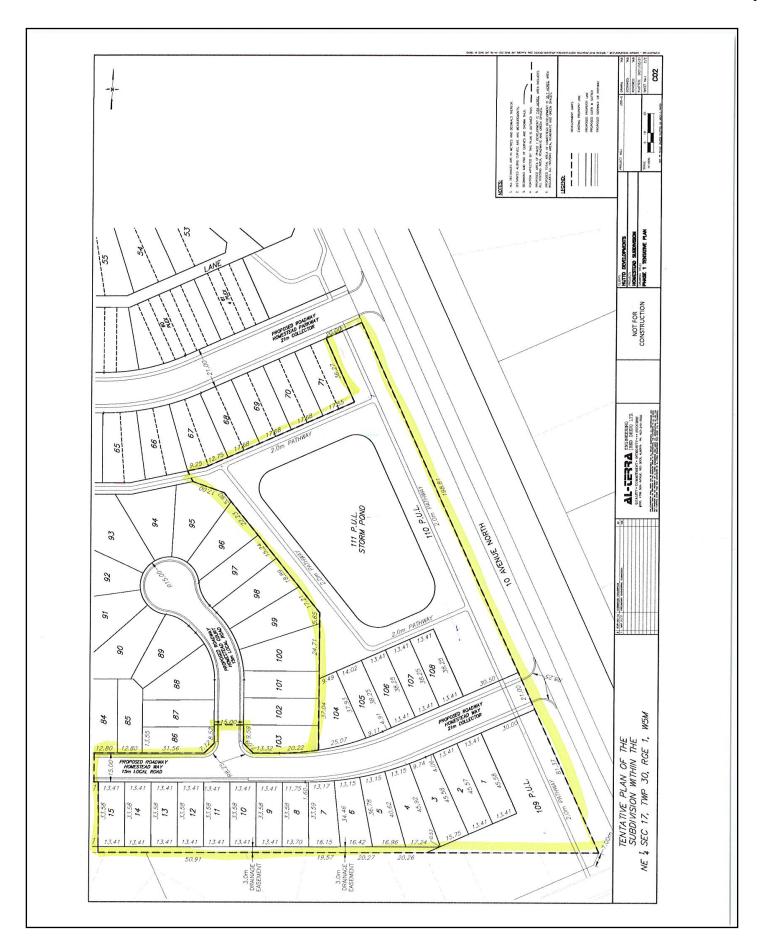

of the Homestead Area Structure Plan located within Lots 1 and 2.

Block 5, Plan 021 2977.

**DELEGATIONS:** 1. Urban Systems: Planner Becky Soby via Zoom

- Planner B. Soby gave an overview and summary presentation of

the Homestead ASP.

REPORTS: 1. Written reports were submitted to B. Soby in advance of Public

Hearing to be included and addressed in her presentation.

2. There was 1 written submission handed in at the Public Hearing from Darryl Herman regarding a "good neighbor" fence.

#### **PUBLIC DISCUSSION:**

**1. Question from David Phillips** – Will there be a buffer between the yards?

**Answer by CAO Carl McDonnell –** Properties will have a 3 meter buffer zone. This buffer zone will be inside the Homestead property yards. Each of those yards will be longer to account for the 3 meter buffer which will be public utilities. These longer yards will make the distance between properties that back onto each other further apart.

**CAO Carl McDonnell** – Storm water drainage might make that difficult, but we can look into it.

**4. Question from Aurther Richter** – What will this development do to my property value and taxes?

Response by CAO Carl McDonnell – Typically in Carstairs, home values do not change very much based on different developments throughout town. Your property value shouldn't change based on a development beside you. Property value is more based on supply and demand. Assessments are usually 10 - 15 % below market value. R1's will be built directly behind the existing R1's of Milt Ford. Aurther Richter – So the mobile homes will be further away? CAO Carl McDonnell – Yes. The Town always tries to ensure that "like" is built beside "like" in a new development, meaning that if they are building beside R1's they will match it beside R1's in the new development.