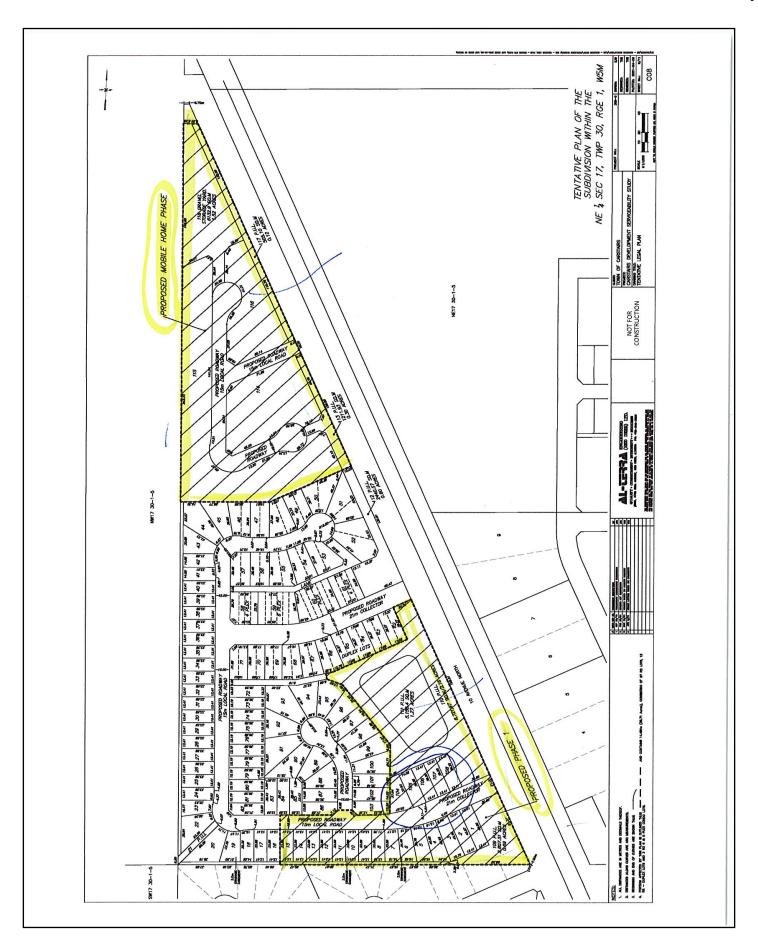

SUITE 404, 4808 ROSS STREET

RED DEER

ALBERTA T4N1X5

( CONTINUED )

ENCUMBRANCES, LIENS & INTERESTS

PAGE 2 # 191 043 889

REGISTRATION

NUMBER DATE (D/M/Y)

PARTICULARS

021 318 144 11/09/2002 CAVEAT

RE : DEFERRED SERVICES AGREEMENT CAVEATOR - THE TOWN OF CARSTAIRS. BOX 370 CARSTAIRS ALBERTA TOMONO

TOTAL INSTRUMENTS: 002

THE REGISTRAR OF TITLES CERTIFIES THIS TO BE AN ACCURATE REPRODUCTION OF THE CERTIFICATE OF TITLE REPRESENTED HEREIN THIS 11 DAY OF FEBRUARY, 2021 AT 08:00 A.M.