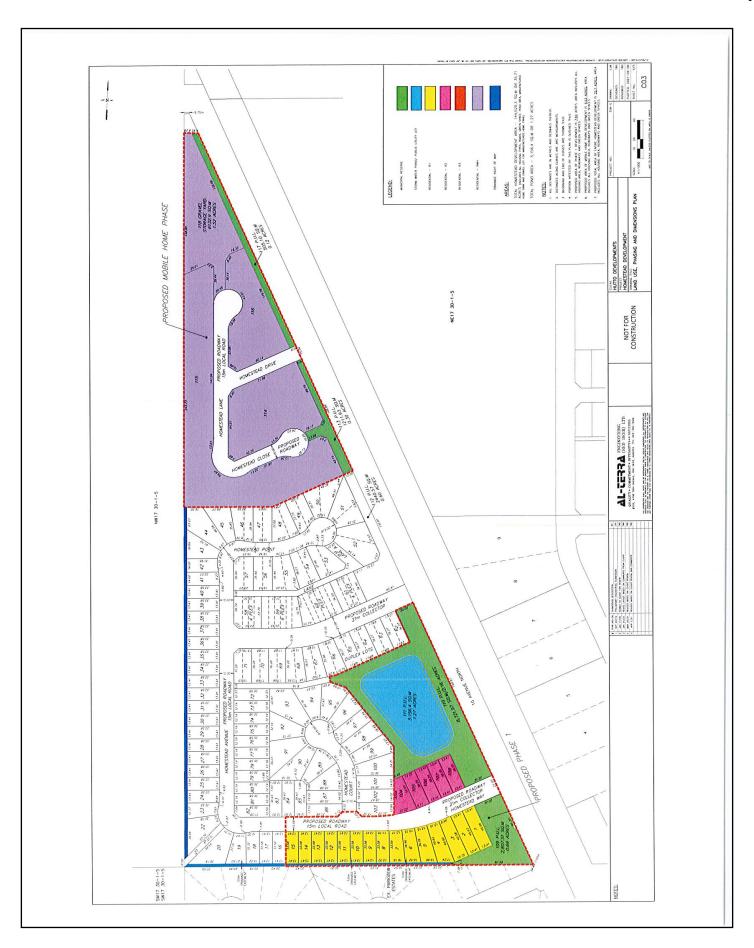

SUITE 404, 4808 ROSS STREET

RED DEER

ALBERTA T4N1X5

( CONTINUED )

ENCUMBRANCES, LIENS & INTERESTS

PAGE 2 # 191 043 889

REGISTRATION

NUMBER DATE (D/M/Y)

PARTICULARS

021 318 144 11/09/2002 CAVEAT

RE : DEFERRED SERVICES AGREEMENT CAVEATOR - THE TOWN OF CARSTAIRS. BOX 370 CARSTAIRS ALBERTA TOMONO

TOTAL INSTRUMENTS: 002

THE REGISTRAR OF TITLES CERTIFIES THIS TO BE AN ACCURATE REPRODUCTION OF THE CERTIFICATE OF TITLE REPRESENTED HEREIN THIS 11 DAY OF FEBRUARY, 2021 AT 08:00 A.M.