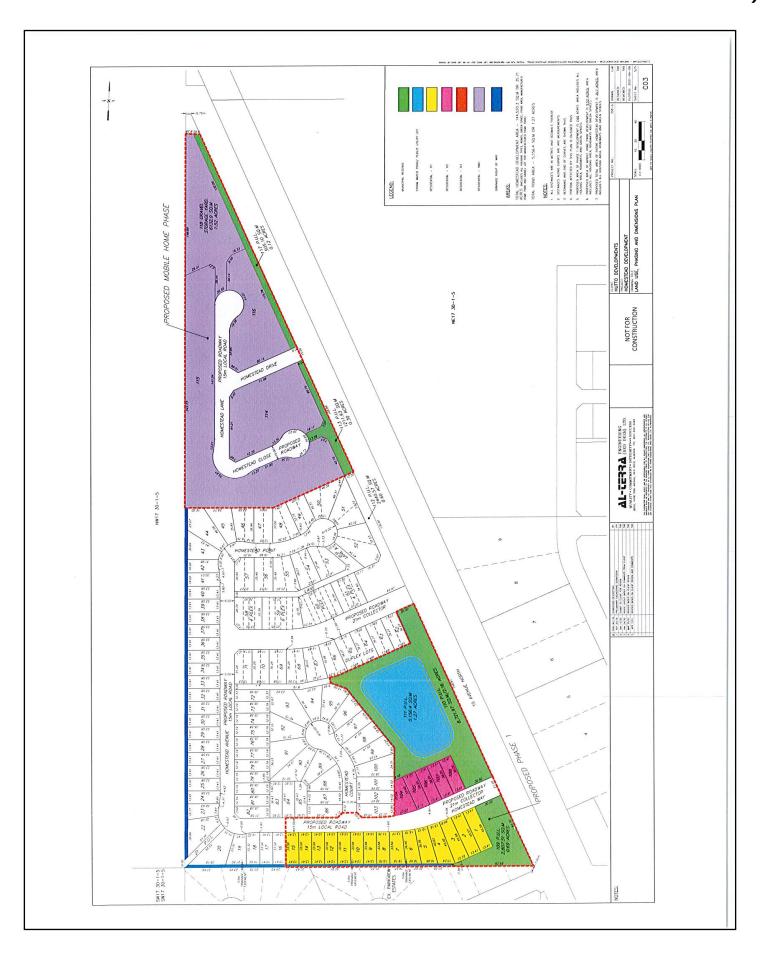

### **BYLAW No. 2015**

**A BYLAW OF THE TOWN OF CARSTAIRS** to create Bylaw 2015, The Homestead Redesignation of UR.

**WHEREAS,** the Town of Carstairs wishes to redesignate from Municipal Lots from UR to R1M R2, PUL and MR for Phase 1A, and UR to RMH, PUL and MR for Phase 5, the lands which are legally known as:

## Lots 1 and 2 Block 5, Plan 021 2977 and

**AND WHEREAS**, the requirements of the *Municipal Government Act* Revised Statutes of Alberta 2000, Chapter M-26 regarding the advertising of this Bylaw will be complied with;