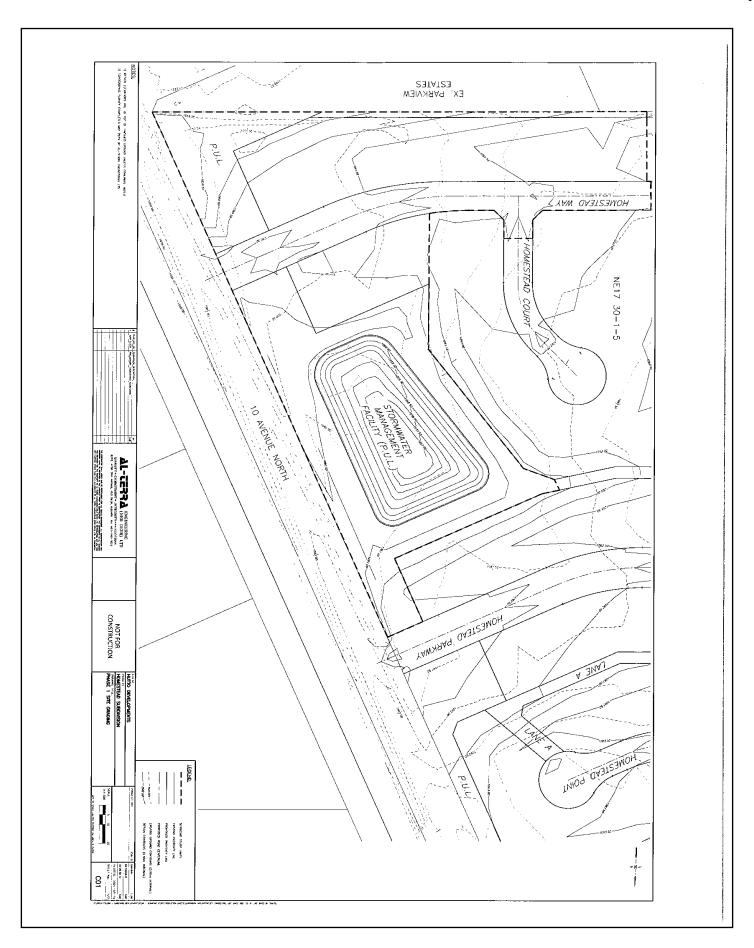

of the Homestead Area Structure Plan located within Lots 1 and 2.

Block 5, Plan 021 2977.

**DELEGATIONS:** 1. Urban Systems: Planner Becky Soby via Zoom

- Planner B. Soby gave an overview and summary presentation of

the Homestead ASP.

REPORTS: 1. Written reports were submitted to B. Soby in advance of Public

Hearing to be included and addressed in her presentation.

2. There was 1 written submission handed in at the Public Hearing from Darryl Herman regarding a "good neighbor" fence.

**CAO Carl McDonnell** – Storm water drainage might make that difficult, but we can look into it.

**4. Question from Aurther Richter** – What will this development do to my property value and taxes?

Response by CAO Carl McDonnell – Typically in Carstairs, home values do not change very much based on different developments throughout town. Your property value shouldn't change based on a development beside you. Property value is more based on supply and demand. Assessments are usually 10 - 15 % below market value. R1's will be built directly behind the existing R1's of Milt Ford. Aurther Richter – So the mobile homes will be further away? CAO Carl McDonnell – Yes. The Town always tries to ensure that "like" is built beside "like" in a new development, meaning that if they are building beside R1's they will match it beside R1's in the new development.