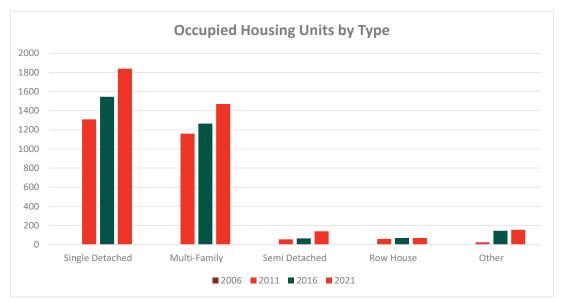

#### **HOUSING TYPES**

Currently, the total number of dwelling units are estimated at 2,060, approximately 80% of these dwellings being single-family detached homes. The remaining 20% of the housing is comprised of semi-detached homes, row houses, mobile homes, and apartments in under five-storey buildings. **Figure 5 - Occupied Housing Units by Type**Error! Reference source not found. illustrates the distribution of housing by type.

Figure 5 - Occupied Housing Units by Type

This illustrates the general lack of diversity among the types of housing throughout the Town, which has grown over the last 20 years. Error! Reference source not found.illustrates a 67% increase in new housing constructed since 2001, which is almost 3 times more new housing developments than the 1981-2000 period. The types of housing driving this increase is mostly single-family detached housing. In recent years, single family dwellings remained the most lucrative housing type, contributing to most of the new permits being issued.

Recent development trends illustrate a continuation of the typical development pattern. However, there have been new multi-family developments emerging in the community as new developments continue to build out their later phases.