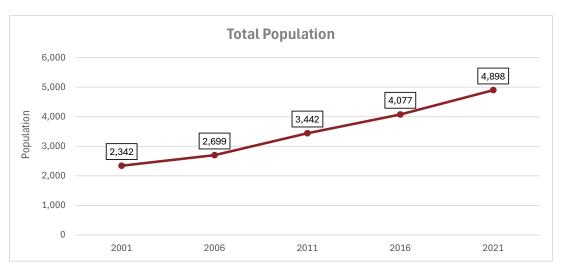

#### **POPULATION TOTAL**

Overall, the Town has been experiencing a significant influx in population since 2001, placing the Town with some of the highest population growth experienced in Alberta. Over the last 20 years, the Town has seen a 109% increase in its population from 2,342 residents in 2001 to nearly 5,000 in 2021 **Figure 1 - Total Population** The steep, upward trending population is likely to persist into the future as there is a growing trend in the increasing attractiveness of towns within a 40-minute drive from Calgary1 as affordable places to live, while maintaining a reasonable commute. As we see the Town achieve, in some instances, a 20% Year-over-Year population growth, it is clear that recent growth has been influenced by this trend.

Figure 1 - Total Population

 ${\it https://www.creb.com/News/CREBNow/2019/October/value\_in\_mountain\_view\_carstairs\_and\_didsbury\_are\_countys\_hidden\_gems/news/creb.com/News/CREBNow/2019/October/value\_in\_mountain\_view\_carstairs\_and\_didsbury\_are\_countys\_hidden\_gems/news/creb.com/News/creb.com/News/creb.com/News/creb.com/News/creb.com/News/creb.com/News/creb.com/News/creb.com/News/creb.com/News/creb.com/News/creb.com/News/creb.com/News/creb.com/News/creb.com/News/creb.com/News/creb.com/News/creb.com/News/creb.com/News/creb.com/News/creb.com/News/creb.com/News/creb.com/News/creb.com/News/creb.com/News/creb.com/News/creb.com/News/creb.com/News/creb.com/News/creb.com/News/creb.com/News/creb.com/News/creb.com/News/creb.com/News/creb.com/News/creb.com/News/creb.com/News/creb.com/News/creb.com/News/creb.com/News/creb.com/News/creb.com/News/creb.com/News/creb.com/News/creb.com/News/creb.com/News/creb.com/News/creb.com/News/creb.com/News/creb.com/News/creb.com/News/creb.com/News/creb.com/News/creb.com/News/creb.com/News/creb.com/News/creb.com/News/creb.com/News/creb.com/News/creb.com/News/creb.com/News/creb.com/News/creb.com/News/creb.com/News/creb.com/News/creb.com/News/creb.com/News/creb.com/News/creb.com/News/creb.com/News/creb.com/News/creb.com/News/creb.com/News/creb.com/News/creb.com/News/creb.com/News/creb.com/News/creb.com/News/creb.com/News/creb.com/News/creb.com/News/creb.com/News/creb.com/News/creb.com/News/creb.com/News/creb.com/News/creb.com/News/creb.com/News/creb.com/News/creb.com/News/creb.com/News/creb.com/News/creb.com/News/creb.com/News/creb.com/News/creb.com/News/creb.com/News/creb.com/News/creb.com/News/creb.com/News/creb.com/News/creb.com/News/creb.com/News/creb.com/News/creb.com/News/creb.com/News/creb.com/News/creb.com/News/creb.com/News/creb.com/News/creb.com/News/creb.com/News/creb.com/News/creb.com/News/creb.com/News/creb.com/News/creb.com/News/creb.com/News/creb.com/News/creb.com/News/creb.com/News/creb.com/News/creb.com/News/creb.com/News/creb.com/News/creb.com/News/creb.com/News/creb.com/News/creb.com/News/creb.com/News/cre$ 