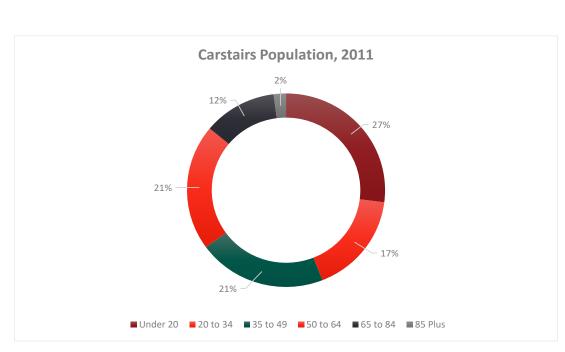

Table 1 - Population Break Down by Age

Figure 2 - Percent of Population Cohorts, 2011

Figure 3 - Percent of Population Cohorts, 2021

The composition of the cohorts by age have remained relatively consistent from 2011 to 2021. However, there was a 5% increase in the population over 65 years of age between 2011 and 2021. The percentage of the population over 65 years in age is an important indicator for housing as it informs projected seniors housing needs, which may consider levels of care needed in a facility, and the size and design of a dwelling.