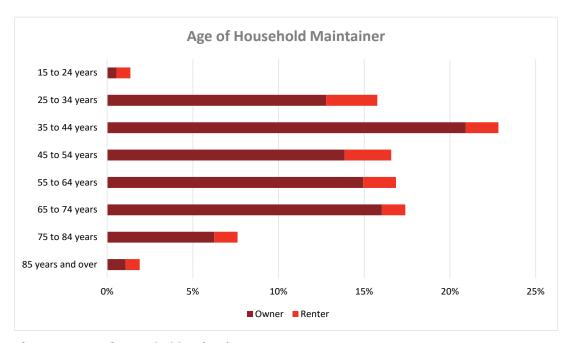

#### **AGE OF OCCUPANTS**

The rate of home ownership across the population remains high for all age groups. However, the largest portion of home ownership is held by 35-44 years, which supports the notion that young families are moving to Carstairs. **Figure 7 - Age of Household Maintainer** illustrates the difference between housing tenure and the age of the household occupant. There are high rates of homeownership in the more senior age cohorts, with roughly 23% of occupants 65 and over own their homes. Most of this group likely represent the bulk of the homes built before 2000. The distribution of renters, while not a large proportion of households, is relatively evenly distributed across the age cohorts, with a slightly higher percentage among the 25-34 age group.

Figure 7 - Age of Household Maintainer