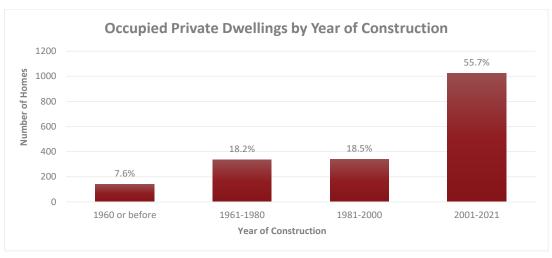

#### **HOUSING AGE**

As seen in , the Town has a relatively new housing stock based on the consistent expansion of the population over the last 10-15 years. The majority of the housing stock is under 25 years old, with a significant proportion of this built in the last decade. While this paints a picture of a new housing stock, the older units built before 2000 (particularly the ones built prior to 1980) represent the core of the historic community, relative to the new developments increasingly built along the periphery of the Town.

Figure 6 - Occupied Private Dwellings by Year of Construction

#### 3.4 HOUSING

- The combination of high occupancy rates, high percentage of owner-occupied housing, and a lack
  of alternatives to single-family homes impacts the supply, and affordability, of rental housing options.
  As this pattern continues it will increasingly impact lower-income households and increasingly make
  it harder for local employees, particularly those in the retail and service industries, to afford to live
  where they work.
- Continued expansion of the population and the housing market is predicated on maintaining a level
  of affordability that is attracting the current demographic (i.e., young family households with at least
  one member of the household commuting for work outside of the town). As housing costs escalate
  and without alternative options, there is the potential that this demographic will begin to look
  elsewhere for housing.
- While the changes in policy to the updated MDP recognize the importance of establishing a mix of
  housing types, much of the existing policy directives incentivize the current development pattern
  and will incrementally shift the balance in housing type but may not achieve the broader goals
  outlined in the MDP.
- With over half of the housing stock built since 2000, and with new units coming online as part of ongoing developments, the overall age of existing housing is healthy. However, there is over 25% of existing units that were built prior to 1980, over 7% of which were built prior to 1960. This in itself is not a significant challenge. When combined with the correlation to the age of the householder, it starts to paint a different picture, particularly the older the house and the householder are. As the householder continues to age, there will come a point where they can no longer occupy their current home and will need to seek alternatives. Depending on the age and condition of the home, the ability to sell may be limited.