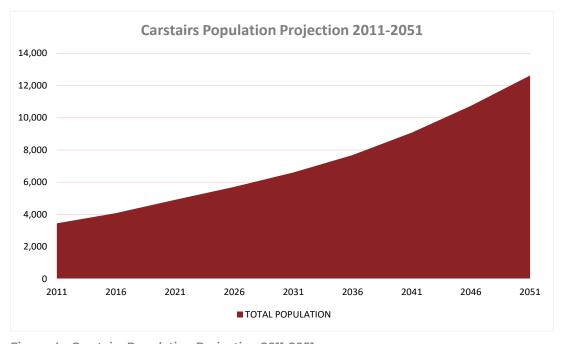

#### POPULATION PROJECTIONS

Projecting the growth of the population is challenging given the many variables behind decisions that drive relocations to and/or staying in communities. However, when we simply factor in the demographic composition and consider the natural potential of the population to expand (eliminating the in and out-migration variables), we can confidently project what the population could look like based solely on the make-up of the current community. Following this trend of population growth over the next 30 years, it is not inconceivable that by 2051, the population could expand by more than double and approach 12,000 individuals (as seen in **Figure 4 - Carstairs Population Projection 2011-2051**).

Figure 4 - Carstairs Population Projection 2011-2051

As noted, these projections simply consider the natural components of population change (i.e., fertility and mortality rates) and do not incorporate potential changes due to migration. Without considerable changes to available employment and/or education opportunities for youth exiting high school, the Town is likely to continue seeing a considerable gap in the 19-29 age cohorts. However, this could be reasonably replaced by the young families migrating into the Town for housing, proximity to employment, and the local facilities and amenities.