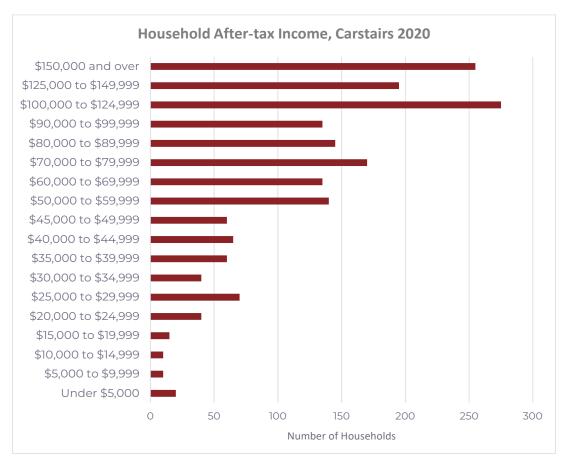

As the median income continues to rise it is showing up in the increasing number of households earning greater than \$100,000. **Figure 7 - Age of Household Maintainer** illustrates a breakdown of the total number of households based on their total household income.

Figure 7 - Household After-tax Income, Carstairs, 2020