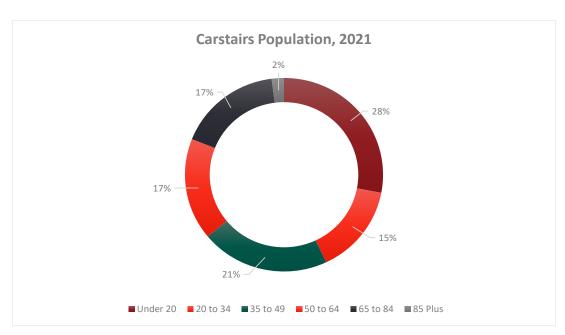

By age, the largest demographic group is individuals under twenty, followed closely by individuals between 35-49, illustrating the growth of young families moving into the community. This is reinforced by the growth in school enrollments with kindergarten through grade 9 expanding by nearly 61% over the last 10 years and high school enrollment expanding by nearly 54% during the same timeframe.

**Table 1 - Population Break Down by Age** illustrates the growth by population cohort between the 2011 and 2021 census years, which help explain the relative consistency of the median age over the last decade. Further, **Table 1** illustrates the population breakdown by percentage to see how these are changing over time.

Table 1 - Population Break Down by Age

Figure 2 - Percent of Population Cohorts, 2011

Figure 3 - Percent of Population Cohorts, 2021

The composition of the cohorts by age have remained relatively consistent from 2011 to 2021. However, there was a 5% increase in the population over 65 years of age between 2011 and 2021. The percentage of the population over 65 years in age is an important indicator for housing as it informs projected seniors housing needs, which may consider levels of care needed in a facility, and the size and design of a dwelling.

The population younger than 34 has remained stagnant in its occupation of the total population, with no notable change in the total population composition at 43%. This implies that young adult cohorts are steadily occupying the Town, likely to begin settling down and starting families which could lead to a population increase in the future. Additionally, as this occupies almost half of the total population, there will likely be an increasing demand for flexible, tenant occupied spaces and starter single-family homes in the future.